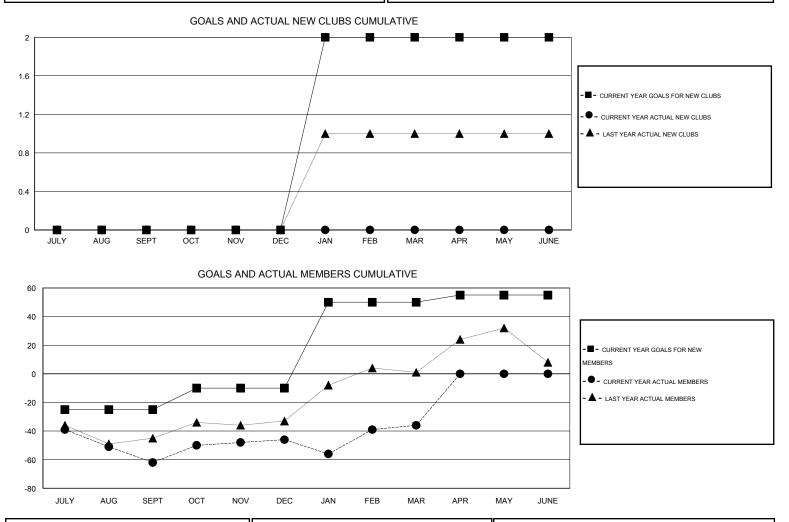

## GMT: DENNIS STEVENSON

| LOCATION WASHINGTON |
|---------------------|
|---------------------|

 $\mathsf{GMT} \: \mathsf{CA} \: 2$ 

| -                          |                  | Clubs     |                  |                  |                            |                    | Members                             |                    |                  |
|----------------------------|------------------|-----------|------------------|------------------|----------------------------|--------------------|-------------------------------------|--------------------|------------------|
| RESULTS FOR 2014-2015      |                  |           |                  |                  | RESULTS FOR 2014-2015      |                    |                                     |                    |                  |
| QUARTER                    | NEW CLUB<br>GOAL | NEW CLUBS | DROPPED<br>CLUBS | NET<br>GAIN/LOSS | QUARTER                    | NEW MEMBER<br>GOAL | CHARTER AND<br>NEW MEMBERS<br>ADDED | DROPPED<br>MEMBERS | NET<br>GAIN/LOSS |
| JULY/AUG/SEPT              | 0                | 0         | 2                | -2               | JULY/AUG/SEPT              | -25                | 27                                  | 89                 | -62              |
| OCT/NOV/DEC<br>JAN/FEB/MAR | 0<br>2           | 0<br>0    | 0<br>0           | 0                | OCT/NOV/DEC<br>JAN/FEB/MAR | 15<br>60           | 56<br>43                            | 40<br>33           | 16<br>10         |
| APR/MAY/JUNE               | 0                | 0         | 0                | 0                | APR/MAY/JUNE               | 5                  | 0                                   | 0                  | 0                |